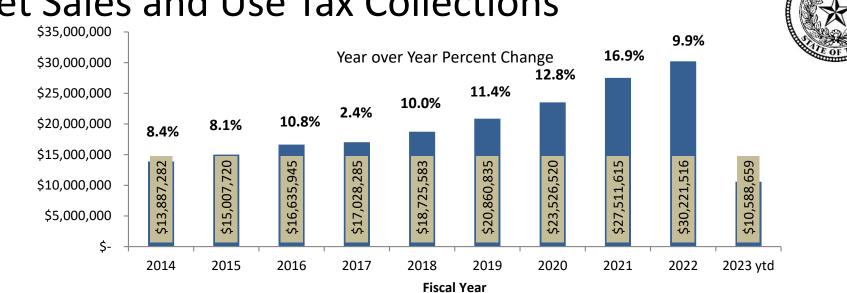

Included in the report are:

- General Fund Balance Sheet
- Road and Bridge Balance Sheet
- Governmental Funds Balance Sheet
- Monthly Statement of Fund Balances, including aggregate revenue and expenses
- Schedule of Revenues, including budget detail
- Schedule of Expenditures, including budget detail, encumbrances, and amounts available for further expenditures.
- Current Maintenance and Operations Property Tax Collections Schedule
- Net Sales Tax Collections Schedule
- Debt Service Schedule

The Schedule of Revenues shows adjusted budget, year-to-date collections, and the remainder of the funds to be collected. The Schedule of Expenditures for all departments shows the adjusted budget, the year-to-date activity, current encumbrance, and the remainder in the budget. Included in the Financial Statements are separate balance sheets for the General Fund and Road & Bridge Fund, followed by a Consolidated Fund Balance Sheet. The Schedules section includes the current maintenance and operations general fund property tax collections, sales tax collection by month received, and debt service payments.