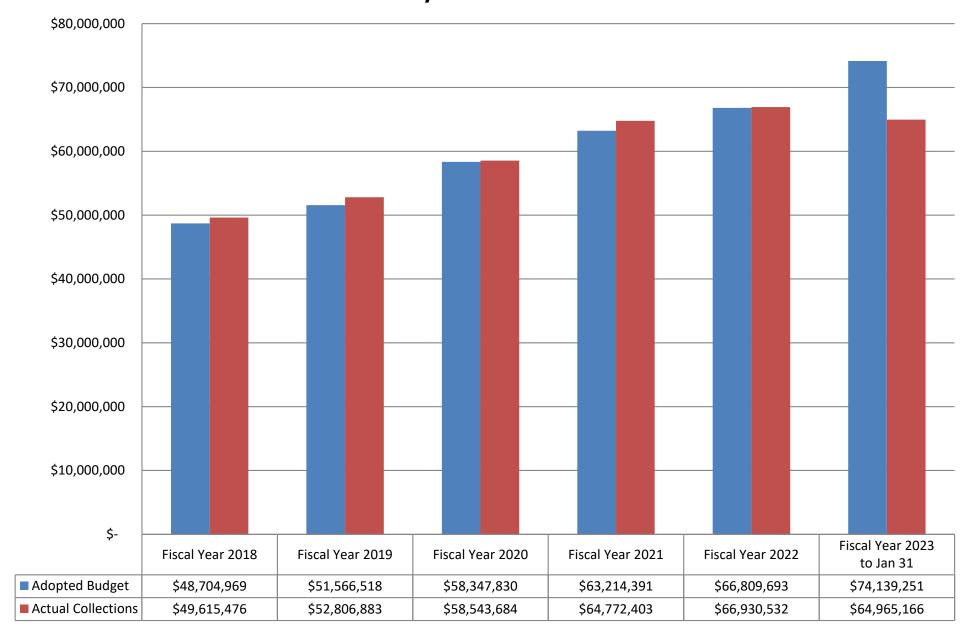

Included in the report are:

- General Fund Balance Sheet
- Road and Bridge Balance Sheet
- Governmental Funds Balance Sheet
- Monthly Statement of Fund Balances, including aggregate revenue and expenses
- Schedule of Revenues, including budget detail
- Schedule of Expenditures, including budget detail, encumbrances, and amounts available for further expenditures.
- Current Maintenance and Operations Property Tax Collections Schedule
- Net Sales Tax Collections Schedule
- Debt Service Schedule

The Schedule of Revenues shows adjusted budget, year-to-date collections, and the remainder of the funds to be collected. The Schedule of Expenditures for all departments shows the adjusted budget, the year-to-date activity, current encumbrance, and the remainder in the budget. Included in the Financial Statements are separate balance sheets for the General Fund and Road & Bridge Fund, followed by a Consolidated Fund Balance Sheet. The Schedules section includes the current maintenance and operations general fund property tax collections, sales tax collection by month received, and debt service payments.