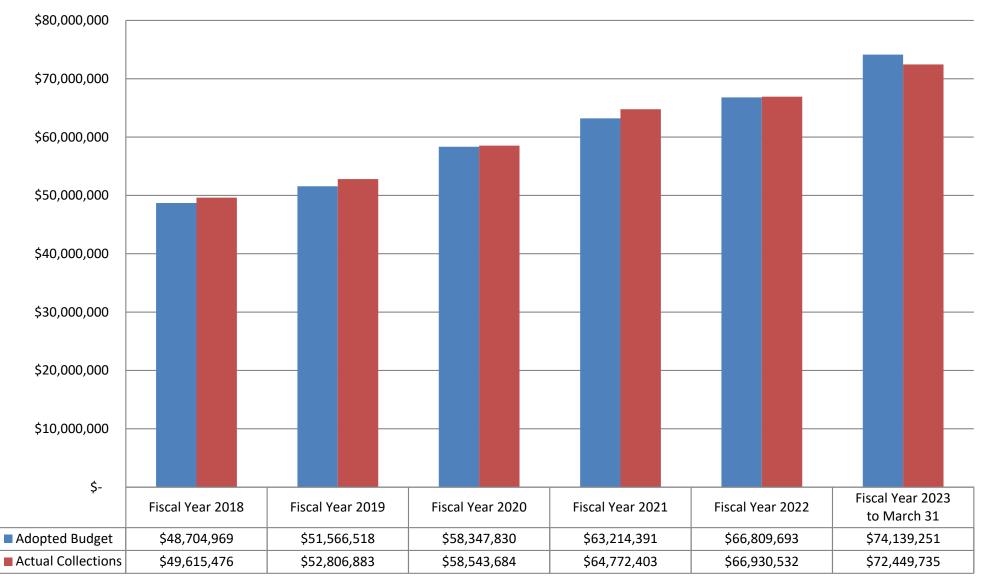

#### Included in the report are:

- General Fund Balance Sheet
- Road and Bridge Balance Sheet
- Governmental Funds Balance Sheet
- Monthly Statement of Fund Balances, including aggregate revenue and expenses
- Schedule of Revenues, including budget detail
- Schedule of Expenditures, including budget detail, encumbrances, and amounts available for further expenditures.
- Current Maintenance and Operations Property Tax Collections Schedule
- Net Sales Tax Collections Schedule
- Debt Service Schedule

The Schedule of Revenues shows adjusted budget, year-to-date collections, and the remainder of the funds to be collected. The Schedule of Expenditures for all departments shows the adjusted budget, the year-to-date activity, current encumbrance, and the remainder in the budget. Included in the Financial Statements are separate balance sheets for the General Fund and Road & Bridge Fund, followed by a Consolidated Fund Balance Sheet. The Schedules section includes the current maintenance and operations general fund property tax collections, sales tax collection by month received, and debt service payments.