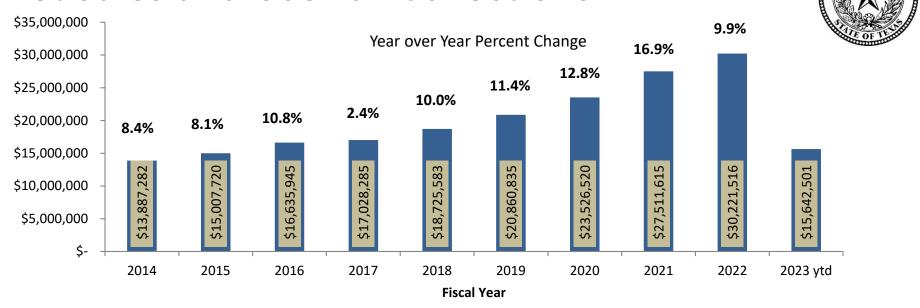

#### Included in the report are:

- General Fund Balance Sheet
- Road and Bridge Balance Sheet
- Governmental Funds Balance Sheet
- Monthly Statement of Fund Balances, including aggregate revenue and expenses
- Schedule of Revenues, including budget detail
- Schedule of Expenditures, including budget detail, encumbrances, and amounts available for further expenditures.
- Current Maintenance and Operations Property Tax Collections Schedule
- Net Sales Tax Collections Schedule
- Debt Service Schedule

The Schedule of Revenues shows adjusted budget, year-to-date collections, and the remainder of the funds to be collected. The Schedule of Expenditures for all departments shows the adjusted budget, the year-to-date activity, current encumbrance, and the remainder in the budget. Included in the Financial Statements are separate balance sheets for the General Fund and Road & Bridge Fund, followed by a Consolidated Fund Balance Sheet. The Schedules section includes the current maintenance and operations general fund property tax collections, sales tax collection by month received, and debt service payments.