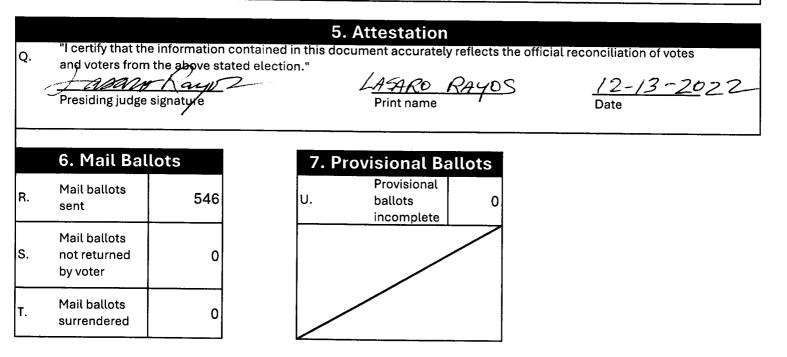

## Election Reconciliation - PRELIMINARY Totals

Hays 30,013

Election Name Election Date

|    | 1. Voter               | S          |
|----|------------------------|------------|
|    | (from election rosters | and lists) |
| Α. | In Person<br>Voters    | 512        |
| в. | By Mail Voters         | 227        |
| E. | Total voters<br>(A+B)  | 739        |