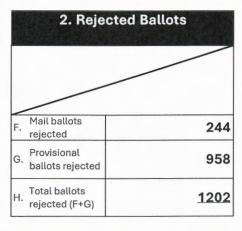

|    | 3. Counted Ballots (from tabulation software) |        |  |
|----|-----------------------------------------------|--------|--|
| I. | Early voting ballots counted                  | 61,674 |  |
| J. | Election Day ballots counted                  | 23,262 |  |
| K. | Mail ballots counted                          | 4,671  |  |
| L. | Provisional ballots counted                   | 359    |  |
| М. | Total ballots<br>counted<br>(I+J+K+L)         | 89,966 |  |

|    | 4. Comparison of Voters and Counted Ballots      |                |                                                     |        |  |
|----|--------------------------------------------------|----------------|-----------------------------------------------------|--------|--|
| N  | Difference between voters and ballots<br>(E-H-M) | Z              | O. Difference as percentage of voters (N÷(E-H)*100) | 0.008% |  |
| P. | Explanation for difference, if any:              | Fleeing voters |                                                     |        |  |
|    |                                                  |                |                                                     |        |  |
|    |                                                  |                |                                                     |        |  |