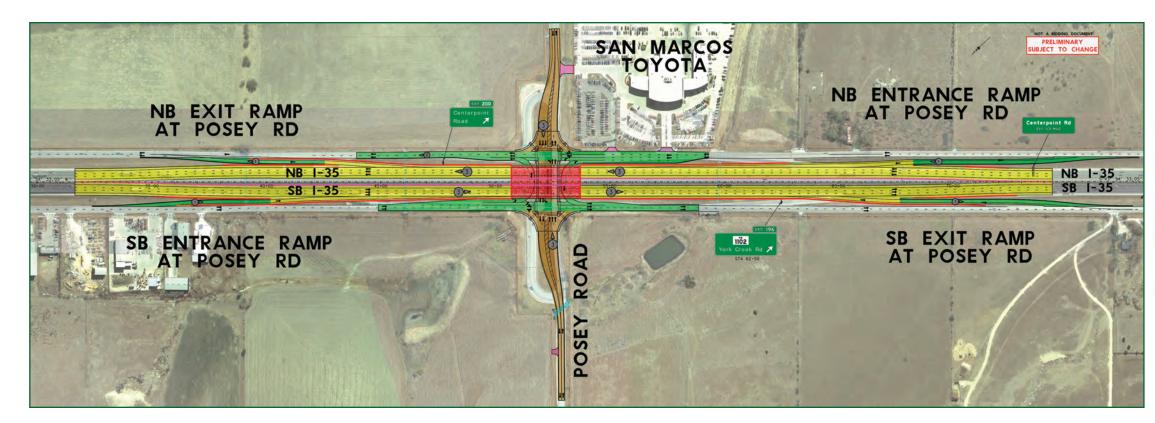

## **I-35 AND POSEY ROAD INTERSECTION**

**CENTERPOINT ROAD RAMP REVERSAL** 

## LEGEND

 PROPOSED MAIN LANE
PROPOSED BRIDGES
PROPOSED FRONTAGE ROADS AND RAMPS
PROPOSED CROSS STREETS
PROPOSED DRIVEWAY
PROPOSED RETAINING WALL
NUMBER OF LANES DIRECTION OF TRAVEL