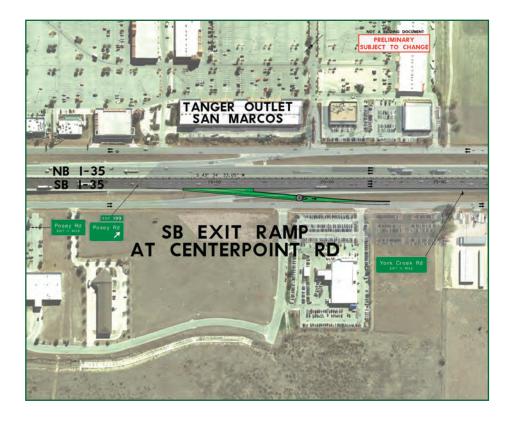

## **I-35 AND POSEY ROAD INTERSECTION**

**CENTERPOINT ROAD RAMP REVERSAL** 

## LEGEND

 PROPOSED MAIN LANE
PROPOSED BRIDGES
PROPOSED FRONTAGE ROADS AND RAMPS
PROPOSED CROSS STREETS
PROPOSED DRIVEWAY
PROPOSED RETAINING WALL
NUMBER OF LANES DIRECTION OF TRAVEL