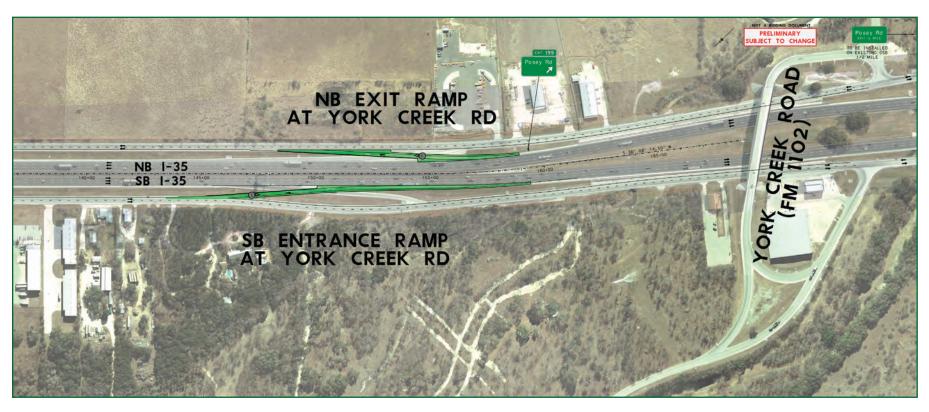

## YORK CREEK ROAD RAMP REVERSAL

The environmental review, consultation, and other actions required by applicable Federal environmental laws for this project are being, or have been, carried-out by TxDOT pursuant to 23 U.S.C. 327 and a Memorandum of Understanding dated December 16, 2014, and executed by FHWA and TxDOT.

## LEGEND

 PROPOSED MAIN LANE
PROPOSED BRIDGES
PROPOSED FRONTAGE ROADS AND RAMPS
PROPOSED CROSS STREETS
PROPOSED DRIVEWAY
PROPOSED RETAINING WALL
NUMBER OF LANES DIRECTION OF TRAVEL