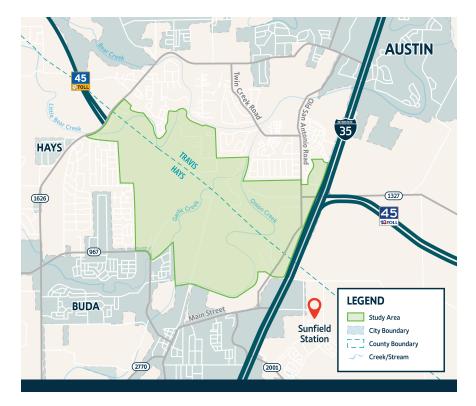

Hays County in partnership with the City of Buda is conducting a study to explore the feasibility of constructing SH 45 between I-35 and RM 1626.

Attend the Open House meeting to learn more and share your comments.